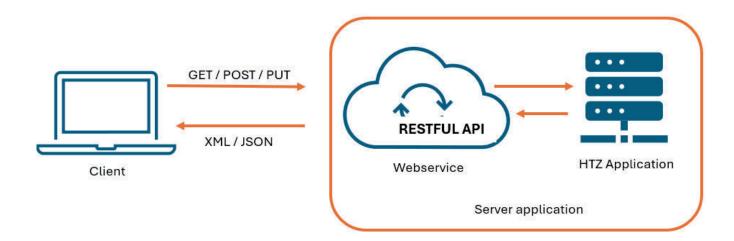

# Automated RF Planning without missing any keywords

Experience the power of seamless integration with HTZ Web API, designed to enhance interoperability across third-party software platforms. Our cutting-edge web API works in perfect harmony with ATDI's renowned radio network planning software, HTZ Communications/HTZ Warfare, which acts as a robust backend spectrum engine.

With an intuitive custom user interface, HTZ Web API empowers users to effortlessly request and receive data, automate tasks, and streamline workflows like never before. Transform the way you manage your network operations and maximize efficiency with our innovative solutions.

# www.atdi.com / contact@atdi-group.com

Our client-focused solution allows users to easily submit requests for specific queues, composed of one or several actions. Each request is assigned a unique identifier, ensuring efficient tracking and management.

On the server side, HTZ Web API efficiently receives these queries and registers them as new jobs in the queue. It continuously monitors the queue to ensure timely processing. If the calculation results are available within the specified timeout, the system will promptly check for the corresponding results of the submitted script.

Both the request scripts and their calculation results can be exchanged in XML or JSON formats, providing flexibility to suit your needs. Our web API seamlessly translates JSON format into XML, ensuring smooth data handling and integration throughout the process.

### Seamless Integration with Third-Party Software

Featuring a robust RESTful Web API, our product allows for seamless integration with third-party software solutions. This flexibility ensures that your existing tools and systems work harmoniously, maximizing productivity.

### Flexible Data Formatting

We support both JSON and XML formats for data structuring, ensuring that API responses are lightweight and easily readable. This flexibility allows for efficient data handling and integration into various workflows.